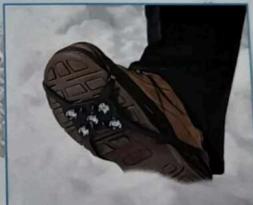

## Five steel spikes grip into ice or snow

0

()

0

0

- Simply stretch and fit these ice & snow grippers to your shoes and become sure footed in treacherous weather conditions
- Lightweight and comfortable to wear
- Will grip in snow and ice covered pavements
- Be safe this winter

## Five steel spikes grip into ice or snow

1 A

Large (W111) To fit shoe size from size 6 (39) to 10 (441/2)  Simply stretch and fit these ice & snow grippers to your shoes and become sure footed in treacherous weather conditions