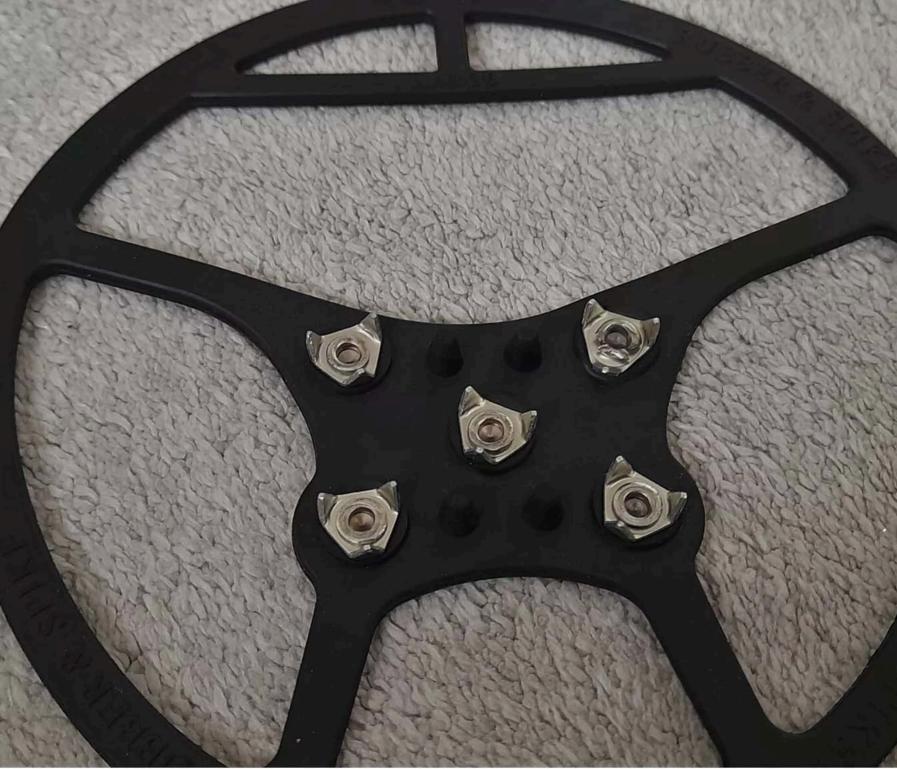

## Five steel spikes grip into ice or snow

0

()

0

0

- Simply stretch and fit these ice & snow grippers to your shoes and become sure footed in treacherous weather conditions
- Lightweight and comfortable to wear
- Will grip in snow and ice covered pavements
- Be safe this winter

## Five steel spikes grip into ice or snow

1 A

Large (W111) To fit shoe size from size 6 (39) to 10 (441/2)  Simply stretch and fit these ice & snow grippers to your shoes and become sure footed in treacherous weather conditions