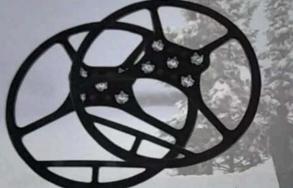

our shoes and become sure footed in treacherous weather conditions
- Lightweight and comfortable to wear
- Will grip in snow and ice covered pavements
- Be safe this winter

Large (W111) To fit shoe size from size 6 (39) to 10 (441/2)

0

0

0

Easy to keep in car or bag, always ready when needed



## BOSMERE Where the second secon

Two sizes available

## Five steel spikes grip into ice or snow

1 A

Large (W111) To fit shoe size from size 6 (39) to 10 (441/2)  Simply stretch and fit these ice & snow grippers to your shoes and become sure footed in treacherous weather conditions

- Lightweight and comfortable to wear
- Will grip in snow and ice covered pavements
- Be safe this winter
- Easy to keep in car or bag, always ready when needed

## BOSMERE) Whitercore Ice & Snow Shoe Grippers



Contents: 1 pair



Powered by MagleStiller

Pull and stretch around back of shoe

Place toe in front

Size may vary slightly, dependent on shoe size and style

Remember to still take care when walking in icy conditions



Large (W111) To fit shoe size from size 6 (39) to 10 (44½)



Patent protected, number 2420264